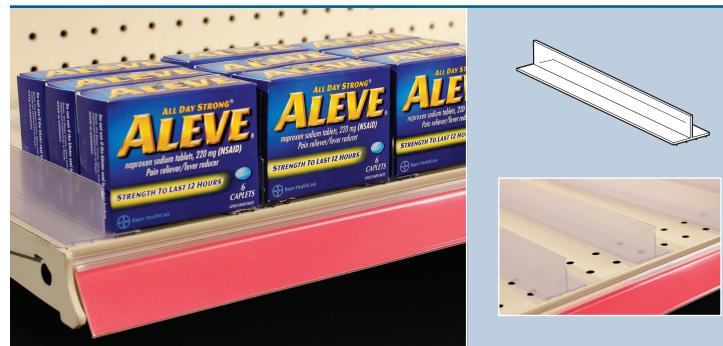

## **Anti-Skid Divider**

## Features and Benefits

- Low profile divider is a cost effective display solution
- Dividers can be quickly added to shelves or other flat surfaces
- Anti-skid base includes rubber grippers that prevent dividers from shifting on shelf
- Divider features soft edge on top rib for added safety
- Dividers are 1" H x 1.5" W or 6" H x 4" W
- Clear PVC

## Prevent dividers from shifting on shelf

Anti-Skid Dividers allow for quick shelf set-up with a secure hold. Rubber grippers keep merchandise secure on shelf, ensuring an easy to shop, organized display.

## Specifications

| Item No.   | Ref. No. | Dimensions   | Finish | Pack |
|------------|----------|--------------|--------|------|
| 4101378102 | -        | 1" H x 12" L | Clear  | 1    |
| 4101378104 | -        | 1" H x 16" L | Clear  | 1    |
| 4101378108 | -        | 6" H x 23" L | Clear  | 1    |